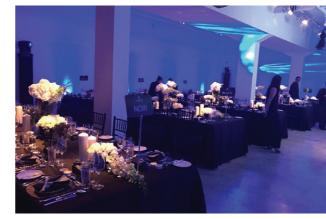

STPI sits alongside National Gallery Singapore and the Singapore Art Museum as part of the national Visual Arts Cluster of leading institutions in the region.

The Gallery comprises the Centre, Left and Right Wings. Suitable for: Gala dinners, corporate evenings, cocktail receptions, networking sessions, symposiums.

Floor Area: 400 sqm Seating Capacity: 150 pax Max Occupancy: 250 pax

Seminars & Talks • Breakfast Panel Discussion • Product Launch • **CORPORATE TEAMBUILDING WORKSHOPS**Brunch Talk • Exclusive Customised Dinner • Cocktails • Dinner & Dance