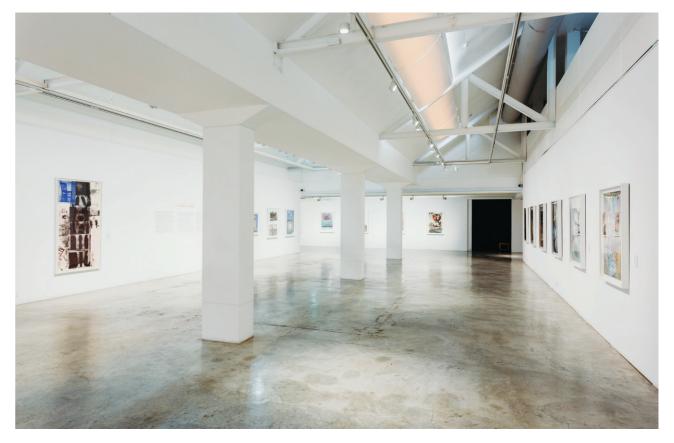

STPI sits alongside National Gallery Singapore and the Singapore Art Museum as part of the national Visual Arts Cluster of leading institutions in the region.

The Gallery comprises the Centre, Left and Right Wings. Suitable for: Gala dinners, corporate evenings, cocktail receptions, networking sessions, symposiums.

Right Wing

Left Wing

Centre Gallery

Height of Walls

3.3m

2.5m

2.6m

all dimensions in metres

Floor Area: 400 sqm Seating Capacity: 150 pax Max Occupancy: 250 pax

Seminars & Talks • Breakfast Panel Discussion • Product Launch • **CORPORATE TEAMBUILDING WORKSHOPS**Brunch Talk • Exclusive Customised Dinner • Cocktails • Dinner & Dance