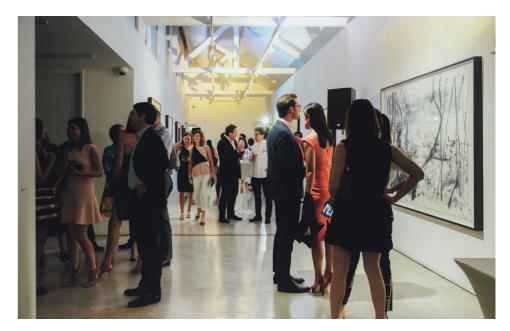

STPI sits alongside National Gallery Singapore and the Singapore Art Museum as part of the national Visual Arts Cluster of leading institutions in the region.

The Gallery comprises the Centre, Left and Right Wings. Suitable for: Gala dinners, corporate evenings, cocktail receptions, networking sessions, symposiums.

Floor Area: 400 sqm Seating Capacity: 150 pax Max Occupancy: 250 pax

Seminars & Talks • Breakfast Panel Discussion • Product Launch • **CORPORATE TEAMBUILDING WORKSHOPS**Brunch Talk • Exclusive Customised Dinner • Cocktails • Dinner & Dance