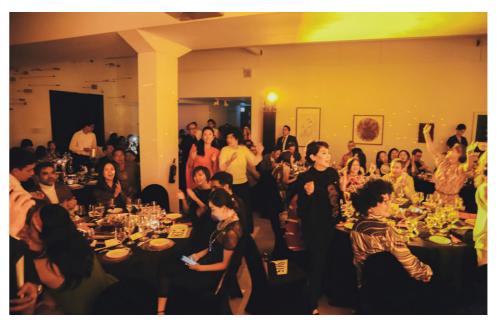

STPI sits alongside National Gallery Singapore and the Singapore Art Museum as part of the national Visual Arts Cluster of leading institutions in the region.

The Gallery comprises the Centre, Left and Right Wings. Suitable for: Gala dinners, corporate evenings, cocktail receptions, networking sessions, symposiums.

Floor Area: 400 sqm Seating Capacity: 150 pax Max Occupancy: 250 pax

Seminars & Talks • Breakfast Panel Discussion • Product Launch • **CORPORATE TEAMBUILDING WORKSHOPS**Brunch Talk • Exclusive Customised Dinner • Cocktails • Dinner & Dance