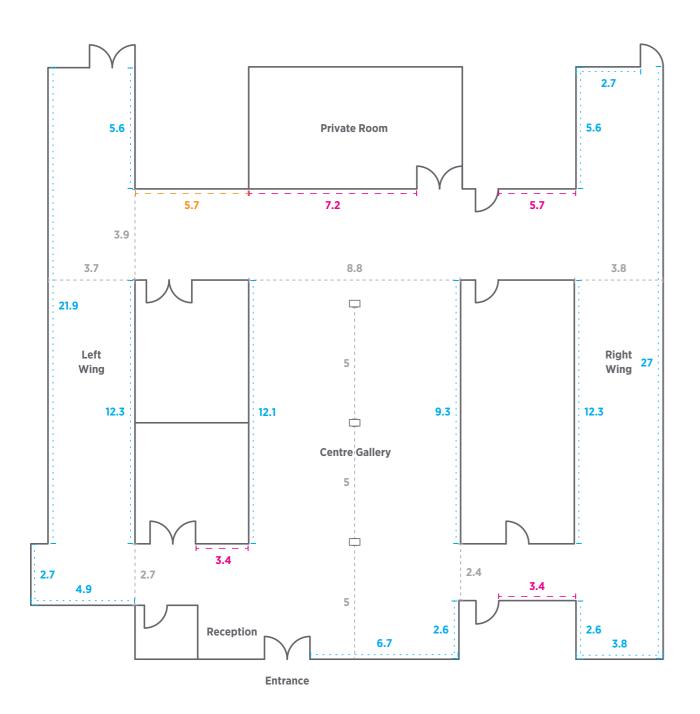

STPI sits alongside National Gallery Singapore and the Singapore Art Museum as part of the national Visual Arts Cluster of leading institutions in the region.

The Gallery comprises the Centre, Left and Right Wings. Suitable for: Gala dinners, corporate evenings, cocktail receptions, networking sessions, symposiums.

Right Wing

Left Wing

Centre Gallery

Height of Walls

3.3m

2.5m

2.6m

all dimensions in metres

Floor Area: 400 sqm Seating Capacity: 150 pax Max Occupancy: 250 pax

Seminars & Talks • Breakfast Panel Discussion • Product Launch • **CORPORATE TEAMBUILDING WORKSHOPS**Brunch Talk • Exclusive Customised Dinner • Cocktails • Dinner & Dance

Private Room

Private Room

The Private Room is an intimate space ideal for smaller gatherings. Located within the STPI Gallery, it may be used for private viewing sessions, cocktails, or film screenings for groups up to 40 pax.

Floor Area: 50 sqm Seating Capacity: 30 pax Max Occupancy: 40 pax