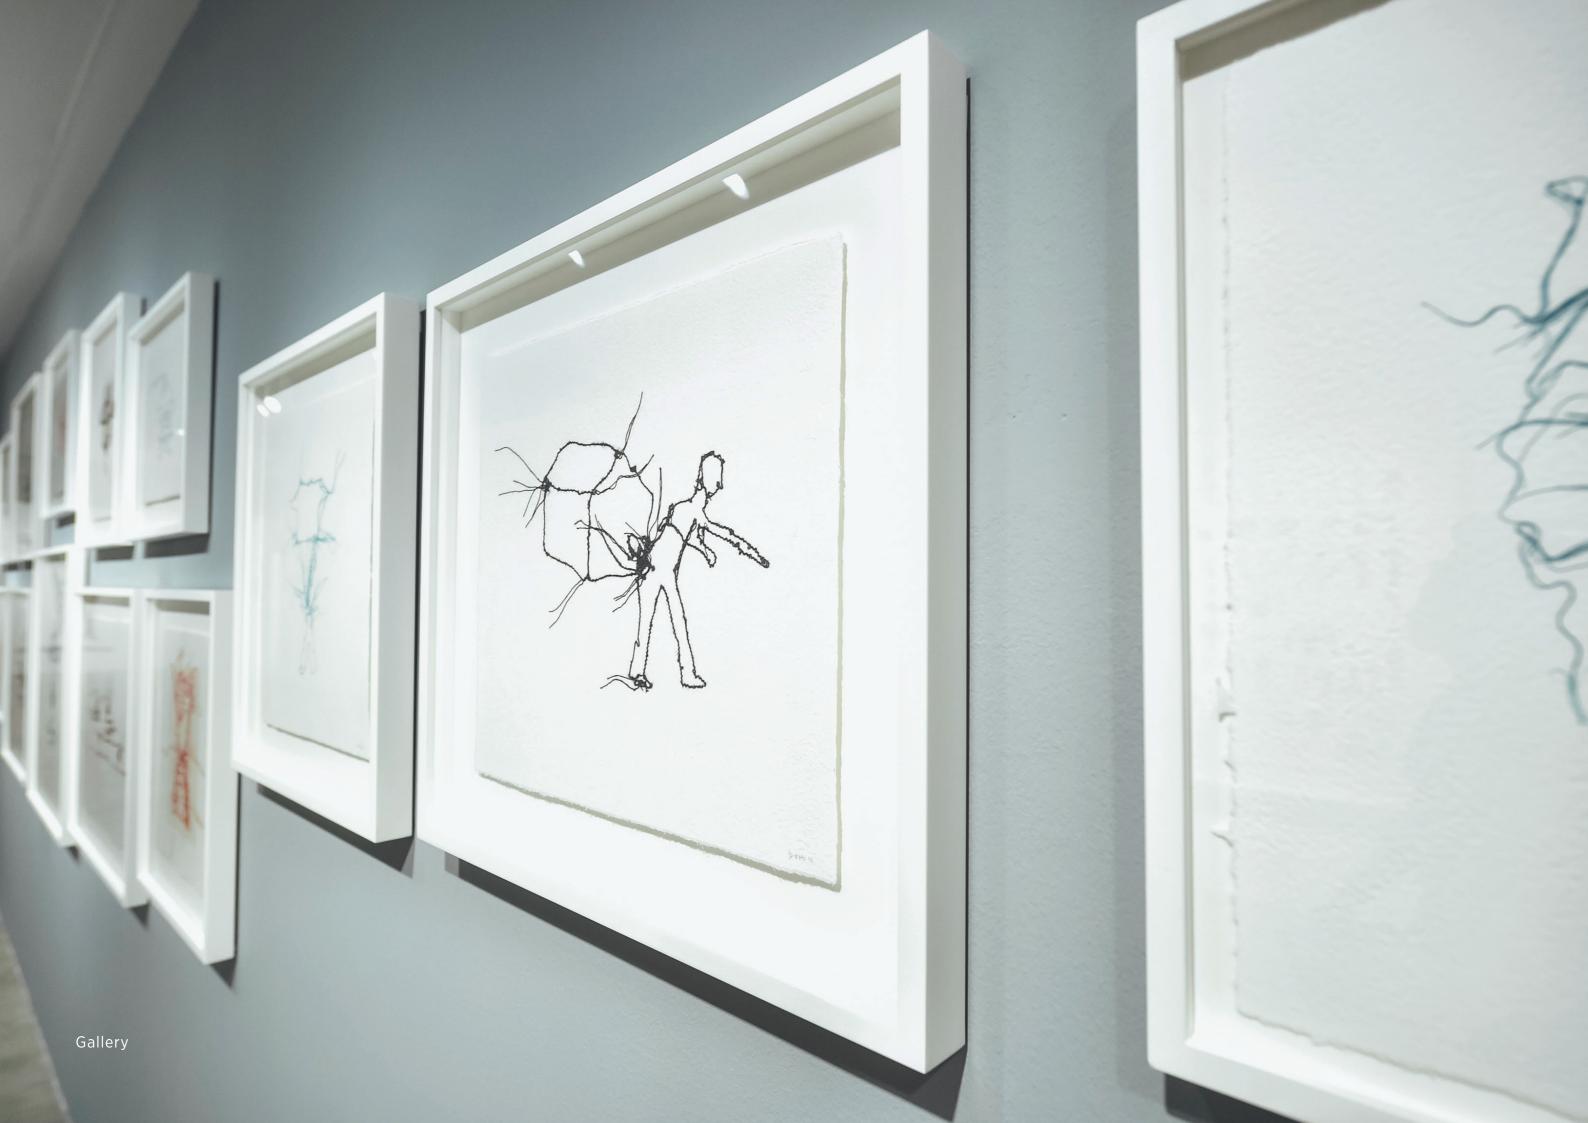

Private Room

Private Room

The Private Room is an intimate space ideal for smaller gatherings. Located within the STPI Gallery, it may be used for private viewing sessions, cocktails, or film screenings for groups up to 40 pax.