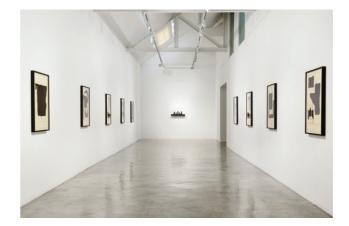

Private Room

Private Room

The Private Room is an intimate space ideal for smaller gatherings. Located within the STPI Gallery, it may be used for private viewing sessions, cocktails, or film screenings for groups up to 40 pax.