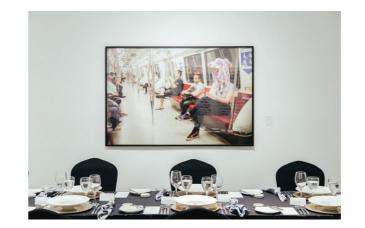

Private Room

Private Room

The Private Room is an intimate space ideal for smaller gatherings. Located within the STPI Gallery, it may be used for private viewing sessions, cocktails, or film screenings for groups up to 40 pax.

Floor Area: 50 sqm Seating Capacity: 30 pax Max Occupancy: 40 pax