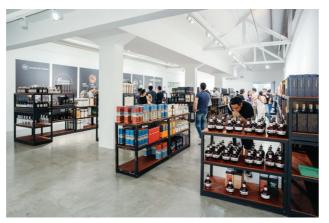

STPI sits alongside National Gallery Singapore and the Singapore Art Museum as part of the national Visual Arts Cluster of leading institutions in the region.

The Gallery comprises the Centre, Left and Right Wings. Suitable for: Gala dinners, corporate evenings, cocktail receptions, networking sessions, symposiums.

Floor Area: 400 sqm Seating Capacity: 150 pax Max Occupancy: 250 pax

Seminars & Talks • Breakfast Panel Discussion • Product Launch • **CORPORATE TEAMBUILDING WORKSHOPS**Brunch Talk • Exclusive Customised Dinner • Cocktails • Dinner & Dance