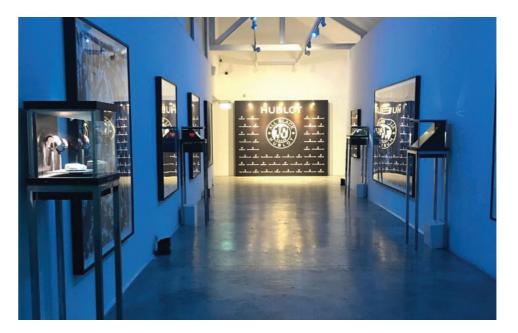

STPI sits alongside National Gallery Singapore and the Singapore Art Museum as part of the national Visual Arts Cluster of leading institutions in the region.

The Gallery comprises the Centre, Left and Right Wings. Suitable for: Gala dinners, corporate evenings, cocktail receptions, networking sessions, symposiums.

Right Wing

Left Wing

Centre Gallery

Height of Walls

3.3m

2.5m

2.6m

all dimensions in metres