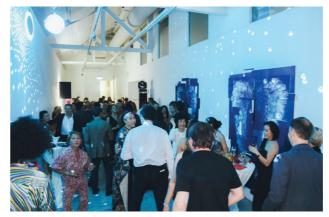

STPI sits alongside National Gallery Singapore and the Singapore Art Museum as part of the national Visual Arts Cluster of leading institutions in the region.

The Gallery comprises the Centre, Left and Right Wings. Suitable for: Gala dinners, corporate evenings, cocktail receptions, networking sessions, symposiums.

Floor Area: 400 sqm Seating Capacity: 150 pax Max Occupancy: 250 pax

Seminars & Talks • Breakfast Panel Discussion • Product Launch • **CORPORATE TEAMBUILDING WORKSHOPS**Brunch Talk • Exclusive Customised Dinner • Cocktails • Dinner & Dance