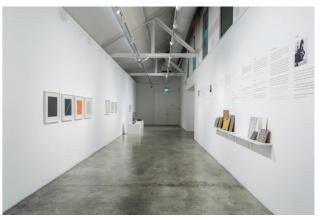

STPI sits alongside National Gallery Singapore and the Singapore Art Museum as part of the national Visual Arts Cluster of leading institutions in the region.

The Gallery comprises the Centre, Left and Right Wings. Suitable for: Gala dinners, corporate evenings, cocktail receptions, networking sessions, symposiums.

Right Wing

Left Wing

Centre Gallery

Height of Walls

3.3m

2.5m

2.6m

all dimensions in metres

Floor Area: 400 sqm Seating Capacity: 150 pax Max Occupancy: 250 pax

Seminars & Talks • Breakfast Panel Discussion • Product Launch • **CORPORATE TEAMBUILDING WORKSHOPS**Brunch Talk • Exclusive Customised Dinner • Cocktails • Dinner & Dance