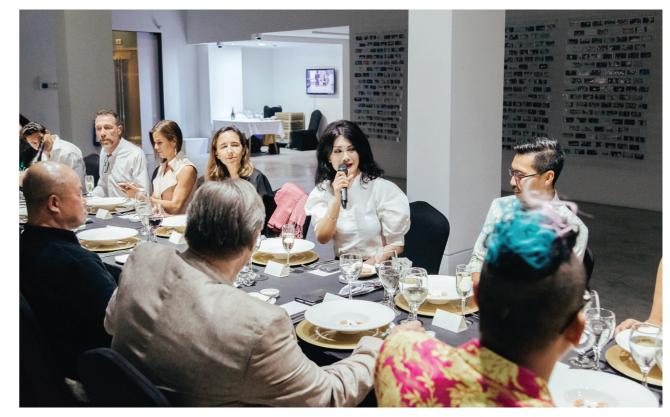

STPI sits alongside National Gallery Singapore and the Singapore Art Museum as part of the national Visual Arts Cluster of leading institutions in the region.

The Gallery comprises the Centre, Left and Right Wings. Suitable for: Gala dinners, corporate evenings, cocktail receptions, networking sessions, symposiums.

Floor Area: 400 sqm Seating Capacity: 150 pax Max Occupancy: 250 pax

Seminars & Talks • Breakfast Panel Discussion • Product Launch • **CORPORATE TEAMBUILDING WORKSHOPS**Brunch Talk • Exclusive Customised Dinner • Cocktails • Dinner & Dance