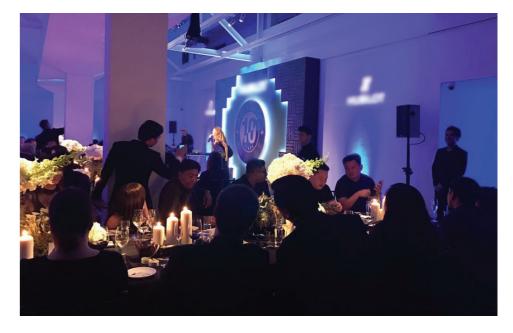

## **Private Events**

About

STPI by Day

STPI by Night

STPI is a dynamic creative workshop and contemporary art gallery based in Singapore.

Established in 2002, STPI is a not-for-profit organisation committed to promoting artistic experimentation in the mediums of print and paper and has become one of the most cutting-edge destinations for contemporary art in Asia.

STPI sits alongside National Gallery Singapore and the Singapore Art Museum as part of the national Visual Arts Cluster of leading institutions in the region.

The Gallery comprises the Centre, Left and Right Wings. Suitable for: Gala dinners, corporate evenings, cocktail receptions, networking sessions, symposiums.

Floor Area: 400 sqm Seating Capacity: 150 pax Max Occupancy: 250 pax

Seminars & Talks • Breakfast Panel Discussion • Product Launch • **CORPORATE TEAMBUILDING WORKSHOPS**Brunch Talk • Exclusive Customised Dinner • Cocktails • Dinner & Dance