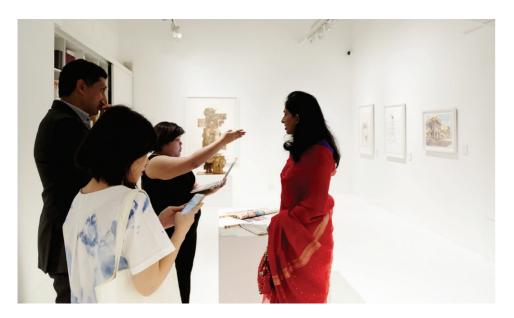

Private Room

Private Room

The Private Room is an intimate space ideal for smaller gatherings. Located within the STPI Gallery, it may be used for private viewing sessions, cocktails, or film screenings for groups up to 40 pax.